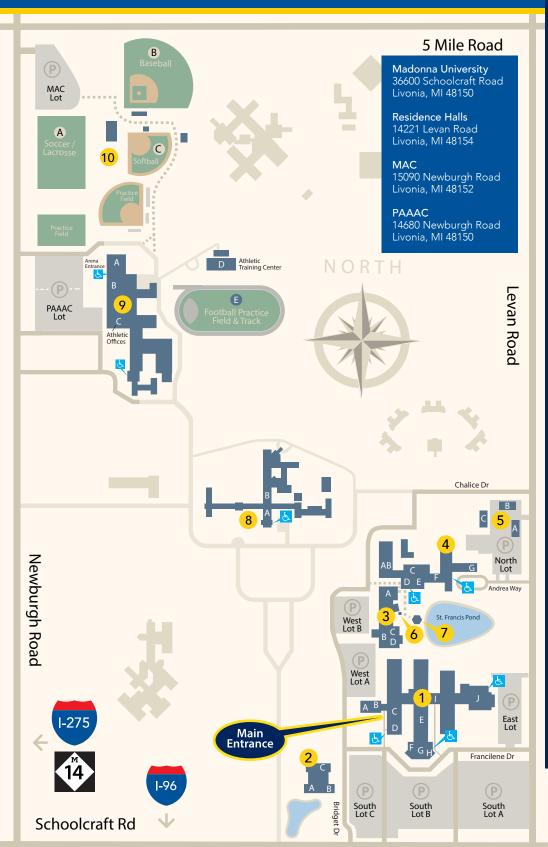

Main Campus Map • Livonia, MI

## CAMPUS KEY

- Administration Building
  - A) Enrollment Services (level 2)
  - B) Advancement & Alumni Offices (level 2)
  - Student Affairs Department
  - D) Graduate School Office (level 2)
  - E) Science Lecture Hall
  - Kresge Hall

  - G) Library (level 2)
    H) Exhibit Gallery (level 2)

  - Take 5 Lounge
     Gymnasium / Activities Center
- Welcome Center
  - A) Admissions Office
  - B) Human Resources
  - C) Great Room
- Franciscan Center
  - A) Derry Broadcast & Cinema Arts Studio
  - B) Suchyta Lecture Hall (S100)
  - C) Sr. Mary Danatha Gathering Center
  - D) Spirit Store
- University Center
  - A) Campus Safety
  - B) Francis Hall (west) (levels 2 & 3)
  - C) Dining Hall (level 2)
  - Chapel
  - E) Fitness Center
  - Dance Studio
  - G) Francis Hall (east)
- Residence Halls
  - A) Angela Hall
  - B) Felix Hall
  - C) Clare Hall
  - G) Francis Hall
- Cardinals Square
- Gazebo
- Presentation of the Blessed Virgin Mary (BVM) Central Convent

  - A) BVM ChapelB) DeSales Hall (lower level)
- Performing Arts, Athletic & Academic Center (PAAAC)
  - A) Alliance Catholic Credit Union Arena
  - Weight Room
  - C) Athletic Offices
  - D) Athletic Training Center
  - E) Football Practice Field & Track
- Madonna Athletic Complex
  - A) Soccer and Lacrosse Field
  - Ilitch Ballpark
  - C) University Field