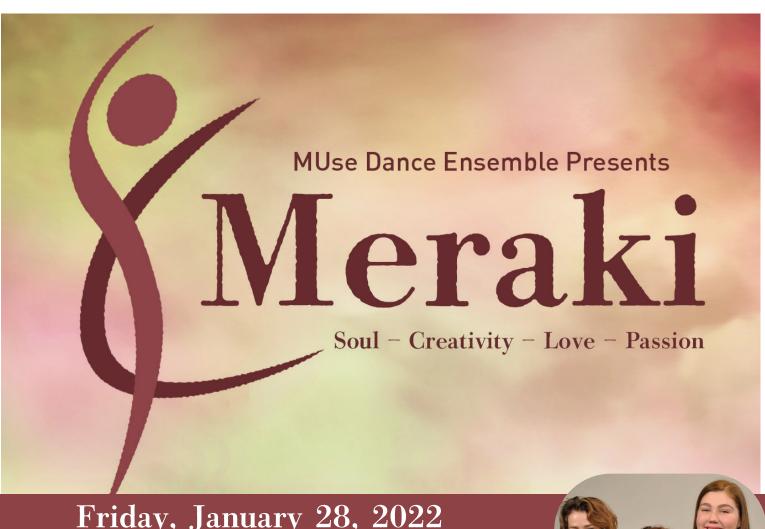

## NEW DATE & LOCATION

Friday, January 28, 2022 7:30 p.m. Novi Middle School 49000 W. 11 Mile Rd. Novi, MI 48374

**TICKETS:** Students and Seniors – \$5 • General Admission – \$10 Madonna Students, Faculty, & Staff Complimentary (donations welcomed and appreciated)